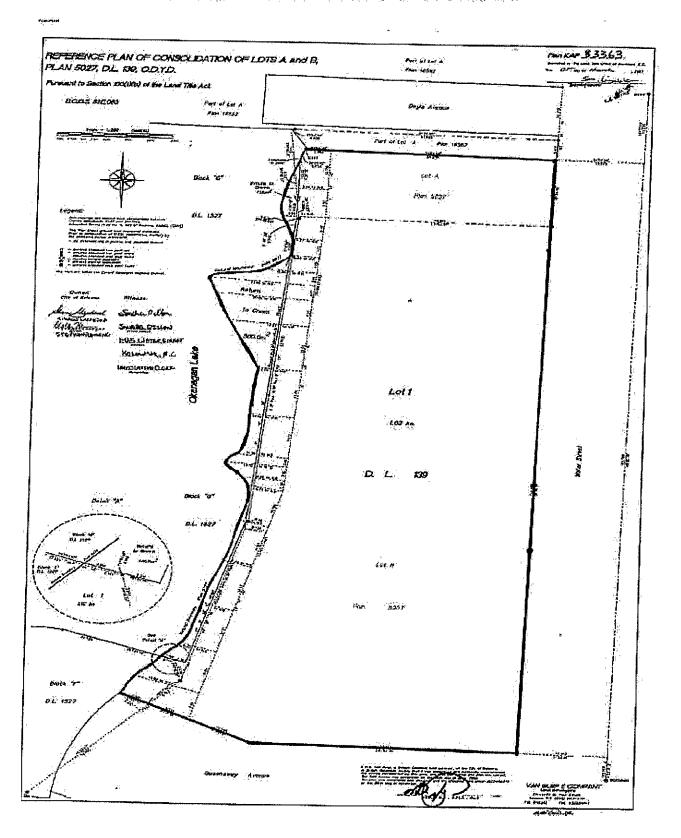

### Bylaw No. 9809 Page - 2 Schedule A

to

Jim Stuart Park Dedication Bylaw No. 9809, 2007

### Legal Description of Lands to be Dedicated as Park

Parcel Identifier: 027-009-092 Lot 1 District Lot 139, Osoyoos Division Yale District Plan KAP83363

#### Bylaw No. 9809 Page - 3 Schedule B

Τq