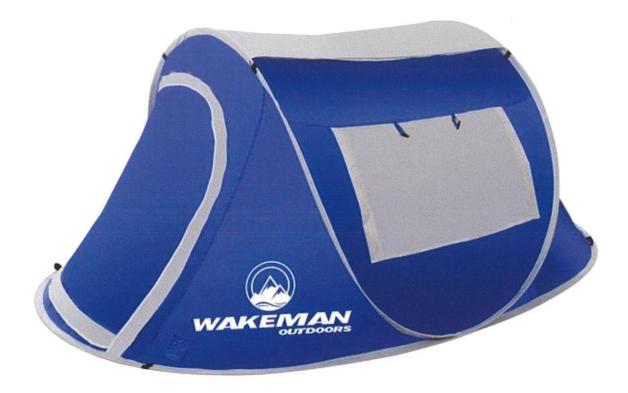

# Exhibit "B"

https://www.guora.com/Whats-the-difference-between-a-canopy-and-a-tent

# Quora What's the difference between a canopy and a tent? All related (50) ∨

Canopy's just cover the top and have no floor. Sides (panels) can be added but the edges loosly fitted.

Recommended ~

×

Sort

# MULTIPLE USES: CHOOSE YOUR OWN STYLE

Tents are sewn to gether in one pice with a floor. The primary function of a tent is to sleep in sc only short people will stand up right in moast tents.

This is for 4 people.

This is for 14 people.

This is what's called a Pup tent it's for 2 people. It's also if they are lucky the people that snorr in the big tents get deiligatd to some where on the other side of the camp. I went camping with family friends. Both the Dad and their dog snored so Dad and dog slept in a pup tent and everyone slept well.