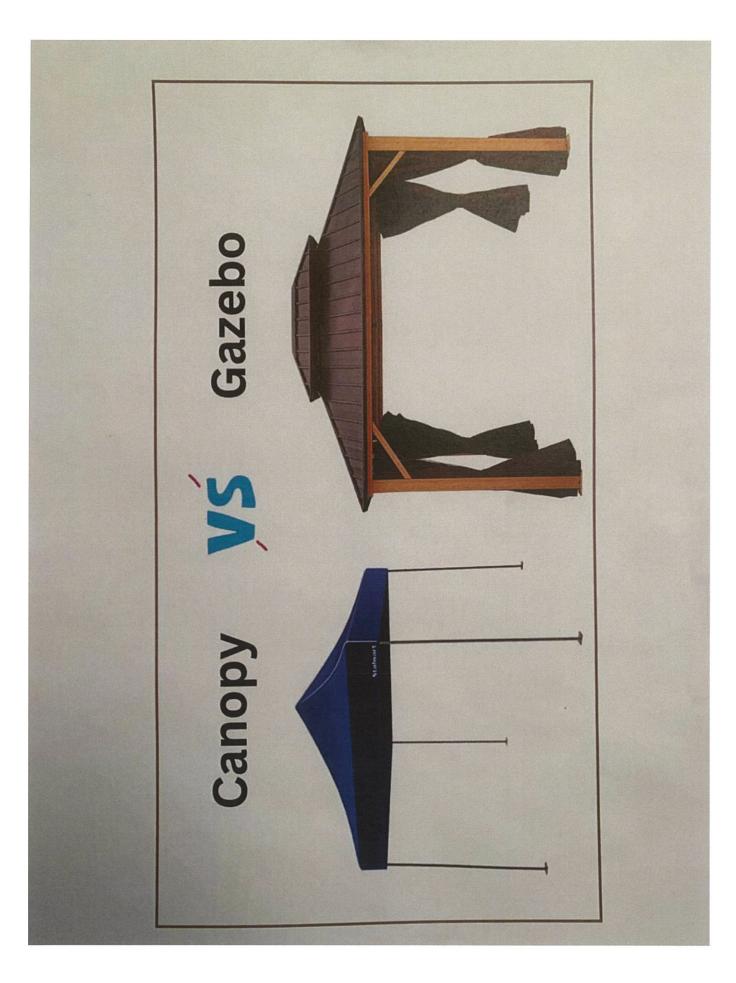

#### See attached Exhibit "C" Copy of Request Answers from City of Kelowna

25. The City has further provided to me in its responses, which I attached hereto as **Exhibit "D"**, an unsigned copy of Bylaw No. 9809 purporting to be a Bylaw dedicating municipal lands for Stuart Park. However, this runs contrary to the decision of the B.C. Supreme Court in 2008 which held that the City only holds this land in trust for the people, and is not an owner of the land.

# Exhibit "B"

https://www.guora.com/Whats-the-difference-between-a-canopy-and-a-tent

Both canopies and tents are sold as structures that provide temporary shelters. The category of tents can encompass a broad range of shelters, from large outdoor tents designed to shelter hundreds of people, down to small camping tents that can fit into a backpack. Many tents also provide shelter where you can sleep at night.

In general, canopies have a frame and do not provide a place for people to sleep at night. They are open, rather than closed, and serve as temporary outdoor 'rooms' or 'buildings' where a business or party can be set up.

#### **Canopy Features**

\*Usually Has a Peaked or Pyramid Roof

\*Comes In Different Sizes

\*Portable To Move To Different Locations

\*Frame To Support the Roof

\*Open Structure

#### **Tent Features**

\*Multiple Roof Types - Triangular, Round, Peaked, Pyramid, Etc.

\*Can Be Closed With Side Walls and Doors

\*Usually Larger Than Canopies

\*Made Of All-Weather Materials

\*Don't Need a Frame